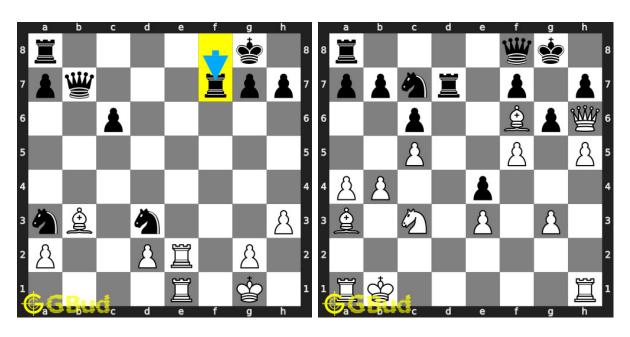

#### 225. Mate in 3 moves

Level: hard, Next Move: White Solution: https://gbud.in/g9htp04

### 226. Capture opponent's queen after a di

Level: easy, Next Move: White Solution: https://gbud.in/g9htp04