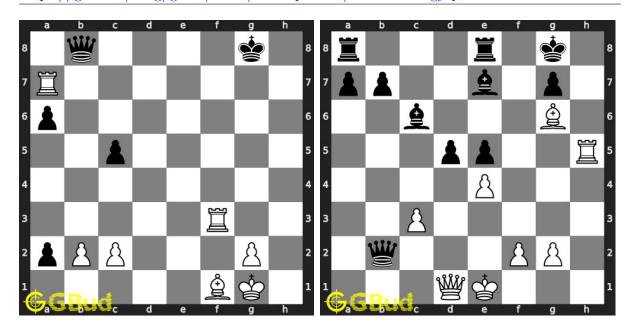

#### 227. Mate in 2 moves

Level: medium, Next Move: White Solution: https://gbud.in/g9htp04

#### 228. Mate in 3 moves

Level: hard, Next Move: White Solution: https://gbud.in/g9htp04