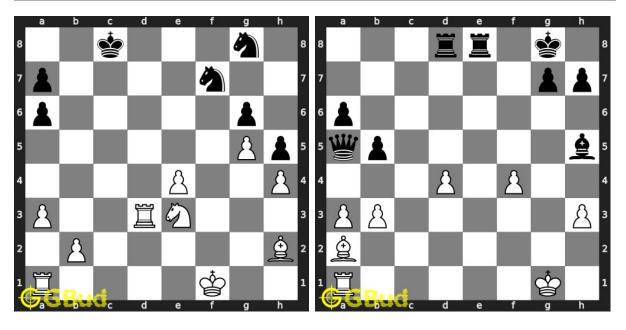

#### 223. Mate in 3 moves

Level: hard, Next Move: White Solution: https://gbud.in/g9htp04

#### 224. Mate in 2 moves

Level: medium, Next Move: White Solution: https://gbud.in/g9htp04