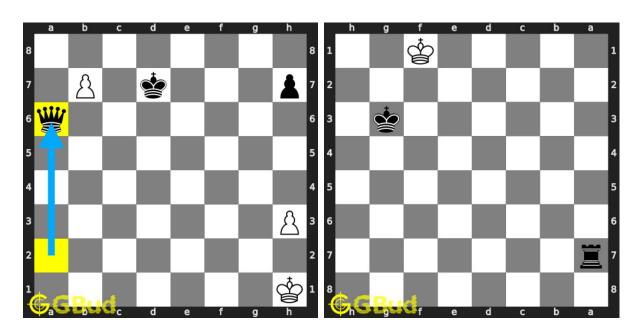

# Chess strategy puzzles 221 to 230

221. Capture opponent's queen in two moves. 222. Mate in 2 moves

Level: easy, Next Move: White Solution: https://gbud.in/g9htp04

Level: medium, Next Move: Solution: https://gbud.in/g9h